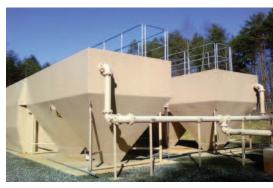

#### Can Be Installed in Less Than a Day

The Purestream Extended Aeration Treatment Plant is a complete, pre-fabricated unit in a compact package, and may be installed above or below grade. Auxiliary equipment that requires field mounting can be installed in just a few hours. Designed for quick and simple installation, to save you time and money.

The Purestream system arrives as a completely integrated unit. Auxiliary components are delivered pre-assembled and ready for mounting and electrical connection. At your request, a Purestream representative will be on hand to inspect your installation.