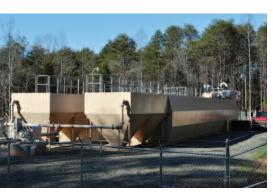

#### Can Be Installed in Less Than a Day

The Purestream Extended Aeration Treatment Plant is a complete, pre-fabricated unit in a compact package, and may be installed above or below grade. Auxiliary equipment that requires field mounting can be installed in just a few hours. Designed for quick and simple installation, to save you time and money.

The Purestream system arrives as a completely integrated unit. Auxiliary components are delivered pre-assembled and ready for mounting and electrical connection. At your request, a Purestream representative will be on hand to inspect your installation.