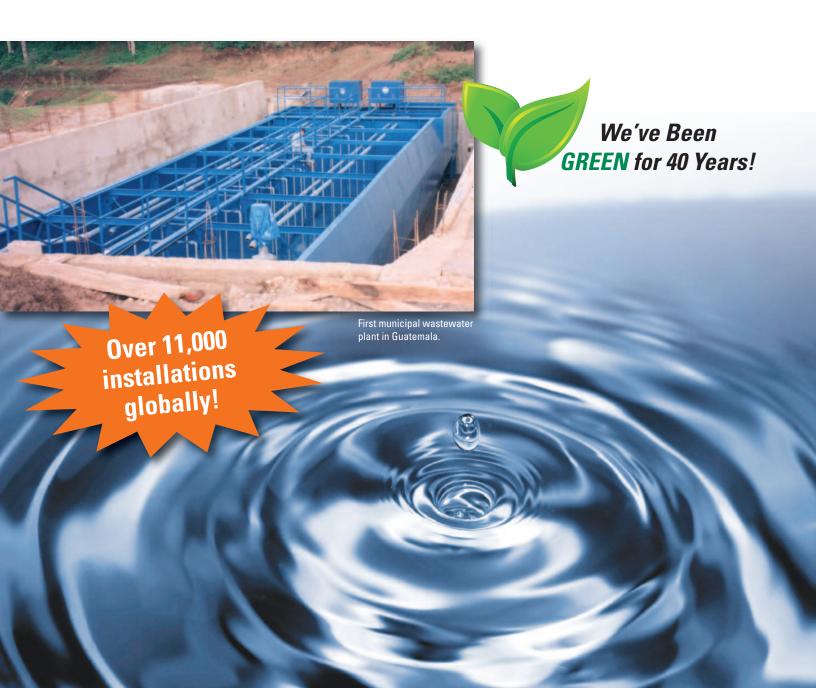

#### How Does It Work?

The Purestream Sewage Treatment Plant is an extended aeration system in a package design for ease of use and installation. The combination of oxygen and retention time provides ideal living conditions for aerobic bacteria which reduce BOD<sub>5</sub>, Total Suspended Solids and (if so designed) Ammonia.

Our treatment plant takes advantage of the mixing power of coarse bubble diffusers and the hexagonal cross-section design to ensure that there are no "dead spots" in the treatment process. The aerated waste stream then enters a hopper bottom clarifier for solids settling before discharge to downstream processes such as filtration and/or disinfection.