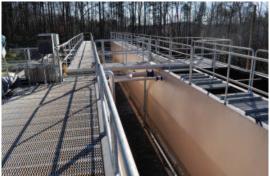

Our treatment plant takes advantage of the mixing power of coarse bubble diffusers and the hexagonal cross-section design to ensure that there are no "dead spots" in the treatment process. The aerated waste stream then enters a hopper bottom clarifier for solids settling before discharge to downstream processes such as filtration and/or disinfection.