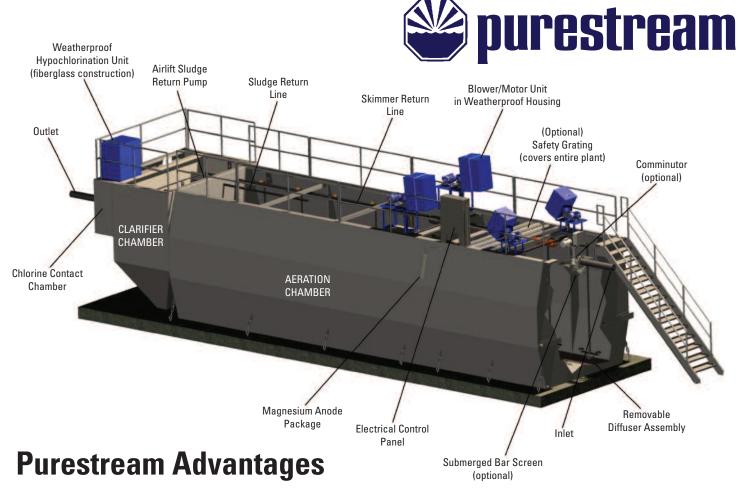

#### How Does It Work?

The Purestream Sewage Treatment Plant is an extended aeration system in a package design for ease of use and installation. The combination of oxygen and retention time provides ideal living conditions for aerobic bacteria which reduce BOD<sub>5</sub>, Total Suspended Solids and (if so designed) Ammonia.

Our treatment plant takes advantage of the mixing power of coarse bubble diffusers and the hexagonal cross-section design to ensure that there are no "dead spots" in the treatment process. The aerated waste stream then enters a hopper bottom clarifier for solids settling before discharge to downstream processes such as filtration and/or disinfection.

#### Where It's Used

The Purestream Sewage Treatment System is a great alternative to septic systems and provides a higher degree of treatment. If the project is located where it is not economical to pump to a municipal treatment plant, then the Purestream Sewage Treatment Plant is the perfect solution for decentralized wastewater treatment on projects such as:

#### Can Be Installed in Less Than a Day

The Purestream Extended Aeration Treatment Plant is a complete, pre-fabricated unit in a compact package, and may be installed above or below grade. Auxiliary equipment that requires field mounting can be installed in just a few hours. Designed for quick and simple installation, to save you time and money.